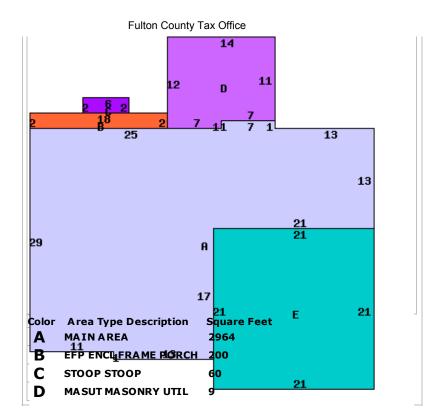

## Building Sketch Enlarge Sketch 2county=ga\_fulton&KEY=17+016600030050

|                                                       | Accessory Informa | Accessory Information |       |  |  |  |
|-------------------------------------------------------|-------------------|-----------------------|-------|--|--|--|
| Description                                           | Year Built        | Grade                 | Value |  |  |  |
| No accessory information associated with this parcel. |                   |                       |       |  |  |  |